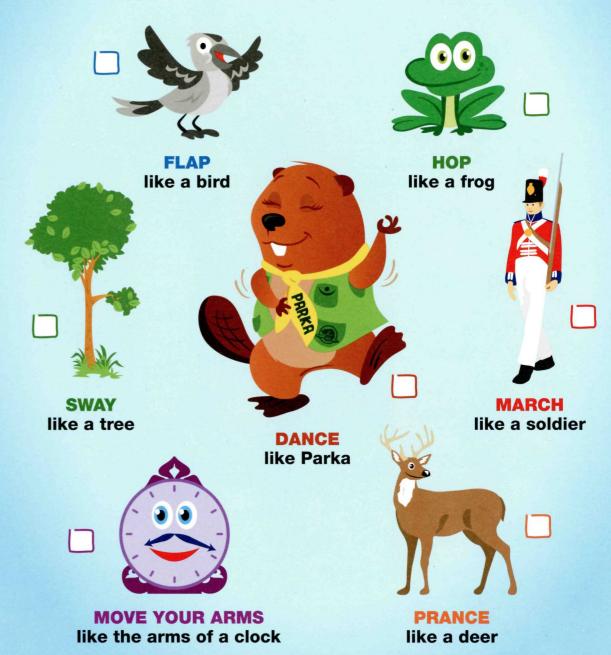

### I Like to Move It!

Parka likes to **move in many different ways**. Copy the cool moves of things you see during your visit.

Rain or shine Parka is always ready to play. Help Parka prepare for her adventure by circling the symbols that match today's weather.