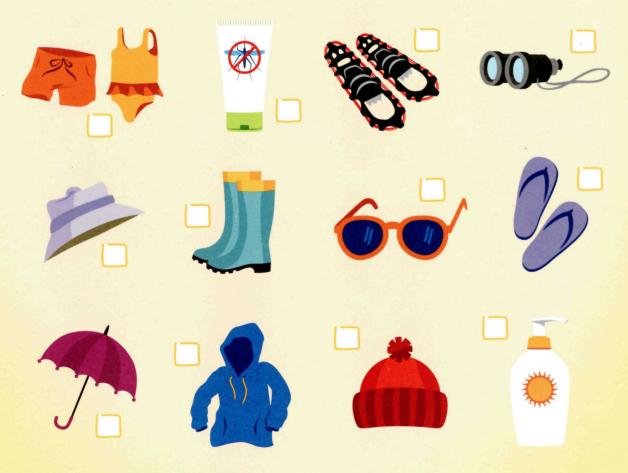

#### **Check off** the items that you and Parka might need for today's adventure.