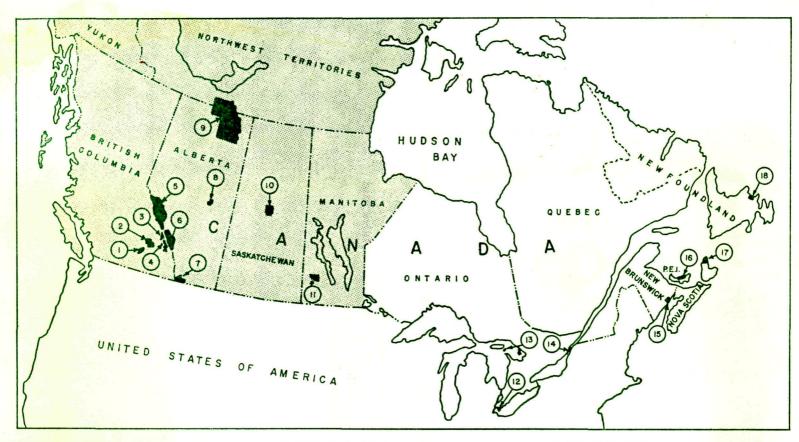

#### **FOREWORD**

Selected areas of the outstanding and varied natural scenery of Canada are preserved in 18 National Parks across this vast country. From the surf-washed shores of the Atlantic, across the great central plains, to the snow-capped peaks of the Rockies, a chain of these Parks offers vacation opportunities amid the wonders of nature.

This listing is for only the 10 National Parks in Western Canada that are administered by the National Parks Service. There is no accommodation within Wood Buffalo National Park, which is administered by the Northern Administration Branch, Department of Northern Affairs and National Resources. However, persons planning to visit the Park and wishing information can write to The Superintendent, Wood Buffalo National Park, Fort Smith, N.W.T., or the Northwest Territories Tourist Office, Kent-Albert Building, Ottawa.